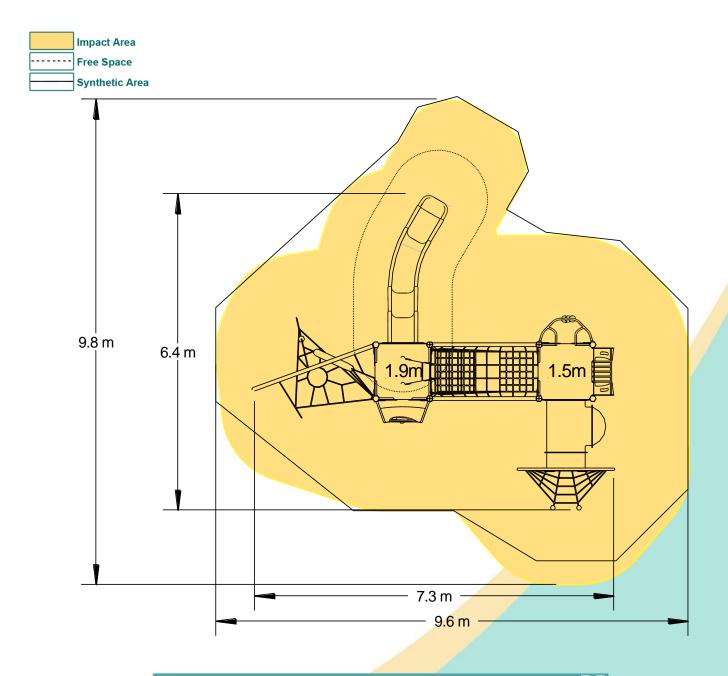

| Technical Information                                       |                        |                                 |
|-------------------------------------------------------------|------------------------|---------------------------------|
| <b>Equipment Dimensions</b>                                 |                        |                                 |
| Length / Width / Height                                     | 10.4m x 6.4m x 3.8m    |                                 |
| Surfacing and Area Required                                 |                        |                                 |
| Recommended Minimum Space L/W/H                             | 11.0m x 10.2m x 5.0m   |                                 |
| Max Gradient of Ground                                      | 1 in 50                |                                 |
| Free Height of Fall                                         | 1.9m                   |                                 |
| Impact Area                                                 | 60.71m <sup>2</sup>    |                                 |
| Synthetic Area (i.e. EPDM / Wetpour / Synthetic Grass etc.) | 59.09m²                |                                 |
| Loosefill at 250mm<br>(i.e. Bark / Cushionfall / Sand)      | 21m³                   |                                 |
| 1m x 1m Grassmats                                           | 74m <sup>2</sup>       |                                 |
| Installation Information                                    | Steel Ground Fixed     | Surface Fixed<br>(if different) |
| Installation Time                                           | 2 Person(s) 14 Hour(s) |                                 |
| Overall Weight                                              | 853kg                  |                                 |
| Heaviest Part                                               | 40kg                   |                                 |
| Largest Part                                                | 1.5m x 1.4m x 0.9m     |                                 |
| Longest Part                                                | 3.7m                   |                                 |
| Concrete Required                                           | 1.3m³                  |                                 |
| Certified to EN 1176                                        |                        |                                 |