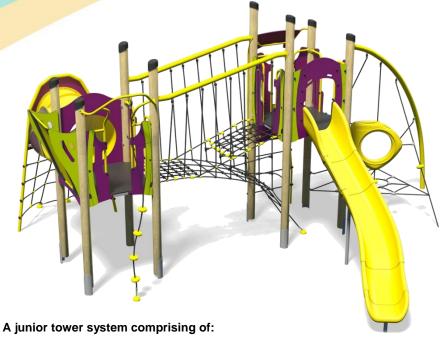

## Jukebox - Tango Plus

Option B-Purple/Lime Green (Shown)

Option C-Green

- Code JB/TAN/\*1
- Age

5-12 years

## Materials

**Laminated Timber** 

Compact Grade Laminate (CGL) Galvanised or Painted Mild Steel

Nylon Steel Cored Rope LLDPE Slide

Various Plastic Mouldings

- Square Tower (1.5m)
- Square Tower (1.9m)
- Side (1.9m)
- Inverted Climber (1.9m)
- Rope Climb (1.5m)
- **Tunnel Access**
- Inclined Net Pit
- Rope Weaver
- Lookout Tower