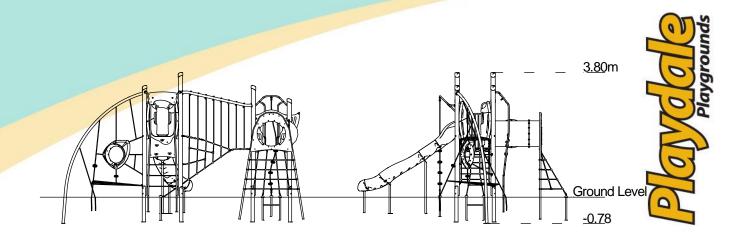

| Technical Information                                       |                        |                                 |
|-------------------------------------------------------------|------------------------|---------------------------------|
| <b>Equipment Dimensions</b>                                 |                        |                                 |
| Length / Width / Height                                     | 10.4m x 6.4m x 3.8m    |                                 |
| Surfacing and Area Required                                 |                        |                                 |
| Recommended Minimum Space L/W/H                             | 11.0m x 10.2m x 5.0m   |                                 |
| Max Gradient of Ground                                      | 1 in 50                |                                 |
| Free Height of Fall                                         | 1.9m                   |                                 |
| Impact Area                                                 | 60.71m <sup>2</sup>    |                                 |
| Synthetic Area (i.e. EPDM / Wetpour / Synthetic Grass etc.) | 59.09m²                |                                 |
| Loosefill at 250mm<br>(i.e. Bark / Cushionfall / Sand)      | 21m³                   |                                 |
| 1m x 1m Grassmats                                           | 74m <sup>2</sup>       |                                 |
| Installation Information                                    | Steel Ground Fixed     | Surface Fixed<br>(if different) |
| Installation Time                                           | 2 Person(s) 14 Hour(s) |                                 |
| Overall Weight                                              | 853kg                  |                                 |
| Heaviest Part                                               | 40kg                   |                                 |
| Largest Part                                                | 1.5m x 1.4m x 0.9m     |                                 |
| Longest Part                                                | 3.7m                   |                                 |
| Concrete Required                                           | 1.3m³                  |                                 |
| Certified to EN 1176                                        |                        |                                 |